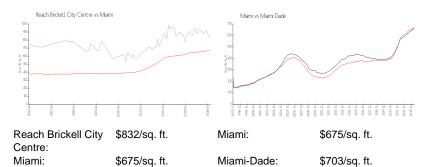

s:

### **Building Association Information**

Reach Brickell City Centre Address: 68 SE 6th St, Miami, FL 33131,

Phone: +1 305-363-2708

http://www.brickellcitycentre.com/residences/reach

### **Recent Sales**

| Unit # | Size        | Closing Date | Sale Price  | PPSF  |
|--------|-------------|--------------|-------------|-------|
| 3312   | 1,265 sq ft | May 2024     | \$1,100,000 | \$870 |
| 3601   | 1,265 sq ft | May 2024     | \$1,100,000 | \$870 |
| 1704   | 1,641 sq ft | Apr 2024     | \$1,470,000 | \$896 |
| 2411   | 1,265 sq ft | Mar 2024     | \$1,025,000 | \$810 |
| 1512   | 1,265 sq ft | Mar 2024     | \$1,050,000 | \$830 |
| 2703   | 1,891 sq ft | Mar 2024     | \$1,688,000 | \$893 |
|        |             |              |             |       |

#### **Market Information**



#### **Inventory for Sale**





Reach Brickell City Centre 8%
Miami 4%
Miami-Dade 3%

## Avg. Time to Close Over Last 12 Months

Reach Brickell City Centre 118 days
Miami 83 days
Miami-Dade 81 days