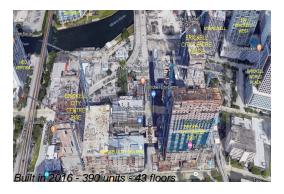

## **Building Information**

Number of units: 390 Number of active listings for rent: 0 Number of active listings for sale: 31 Building inventory for sale: 7% Number of sales over the last 12 months: Number of sales over the last 6 months: 10 Number of sales over the last 3 months:

### **Building Association Information**

Reach Brickell City Centre Address: 68 SE 6th St, Miami, FL 33131,

Phone: +1 305-363-2708

http://www.brickellcitycentre.com/residences/reach