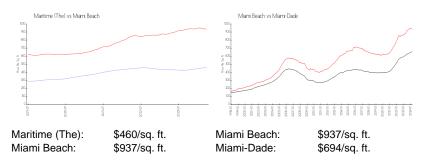

# **Market Information**

#### **Inventory for Sale**

| Maritime (The) | 14% |
|----------------|-----|
| Miami Beach    | 4%  |
| Miami-Dade     | 3%  |

## Avg. Time to Close Over Last 12 Months

| Maritime (The) | 218 days |
|----------------|----------|
| Miami Beach    | 97 days  |
| Miami-Dade     | 81 days  |

DAMANCE.