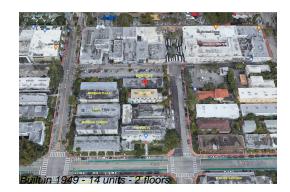

# Unit 2 - Maritime (The)

2 - 1616 Euclid Ave, Miami Beach, FL, Miami-Dade 33139

#### **Building Information**

| Number of units:                         | 14  |
|------------------------------------------|-----|
| Number of active listings for rent:      | 0   |
| Number of active listings for sale:      | 2   |
| Building inventory for sale:             | 14% |
| Number of sales over the last 12 months: | 1   |
| Number of sales over the last 6 months:  | 0   |
| Number of sales over the last 3 months:  | 0   |