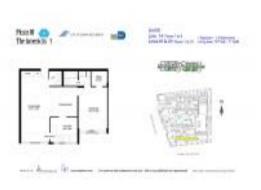

# Unit 520 - Plaza of the Americas 1

520 - 16909 N Bay Rd, Sunny Isles, FL, Miami-Dade 33160

## **Unit Information**

| MLS Number:<br>Status:<br>Size:<br>Bedrooms:<br>Full Bathrooms:<br>Half Bathrooms:<br>Parking Spaces:<br>View: | A11562633<br>Active<br>767 Sq ft.<br>1<br>1 |
|----------------------------------------------------------------------------------------------------------------|---------------------------------------------|
| Rental Price:                                                                                                  | \$1,800                                     |
| List PPSF                                                                                                      | \$2                                         |
| Valuated Price:                                                                                                | \$289,000                                   |
| Valuated PPSF:                                                                                                 | \$377                                       |
|                                                                                                                |                                             |