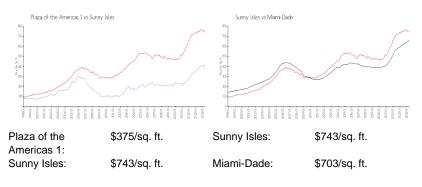

### **Inventory for Sale**

| Plaza of the Americas 1 | 4% |
|-------------------------|----|
| Sunny Isles             | 5% |
| Miami-Dade              | 3% |

#### Avg. Time to Close Over Last 12 Months

| Plaza of the Americas 1 | 46 days  |
|-------------------------|----------|
| Sunny Isles             | 115 days |
| Miami-Dade              | 81 days  |