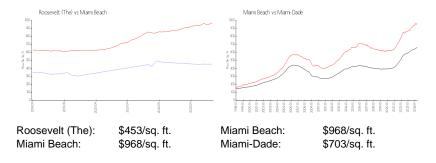

View:

 Rental Price:
 \$2,100

 List PPSF:
 \$5

 Valuated Price:
 \$202,000

 Valuated PPSF:
 \$449

The above valuated price is a baseline figure that does not take into account any specific renovation, upgrade, split, merge, or deterioration of the unit.