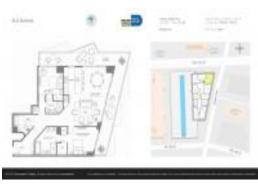

## **Unit Information**

| MLS Number:<br>Status:<br>Size:<br>Bedrooms:<br>Full Bathrooms: | A11562900<br>Active<br>0 Sq ft.<br>2 |
|-----------------------------------------------------------------|--------------------------------------|
| Half Bathrooms:<br>Parking Spaces:                              | 1 Space                              |
| View:<br>List Price:<br>Valuated Price:<br>Valuated PPSF:       | \$1,229,900<br>\$868,000<br>\$679    |

## **Building Information**