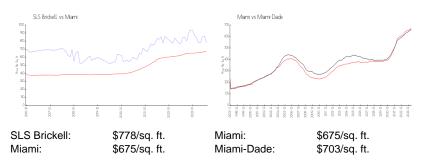

#### **Market Information**

#### **Inventory for Sale**

| SLS Brickell | 7% |
|--------------|----|
| Miami        | 4% |
| Miami-Dade   | 3% |