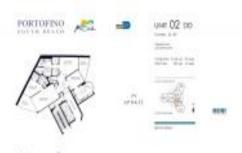

# Unit 3402 - Portofino

3402 - 300 S Pointe Dr, Miami Beach, FL, Miami-Dade 33139

### **Unit Information**

| MLS Number:<br>Status:<br>Size:<br>Bedrooms:<br>Full Bathrooms: | A11562989<br>Active<br>1,960 Sq ft.<br>2 |
|-----------------------------------------------------------------|------------------------------------------|
| Half Bathrooms:                                                 | 1                                        |
| Parking Spaces:                                                 | 1 Space,Assigned Parking,Guest Parking   |
| View:                                                           | Intracoastal View,Ocean View             |
| Rental Price:                                                   | \$8,900                                  |
| List PPSF:                                                      | \$5                                      |
| Valuated Price:                                                 | \$3,138,000                              |
| Valuated PPSF:                                                  | \$1,601                                  |