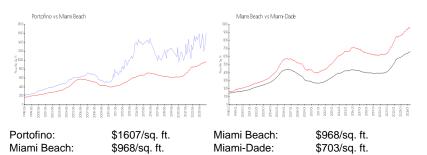

#### **Market Information**

| Portofino   | 6% |
|-------------|----|
| Miami Beach | 4% |
| Miami-Dade  | 3% |