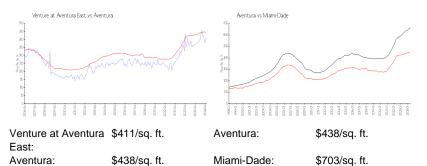

#### **Inventory for Sale**

| Venture at Aventura East | 3% |
|--------------------------|----|
| Aventura                 | 5% |
| Miami-Dade               | 3% |

#### Avg. Time to Close Over Last 12 Months

| Venture at Aventura East | 59 days |
|--------------------------|---------|
| Aventura                 | 89 days |
| Miami-Dade               | 81 days |