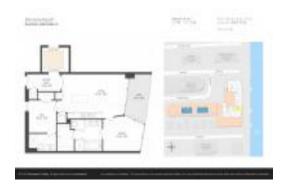

# Unit 3806 - Biscayne Beach

3806 - 2900 NE 7 Ave, Miami, FL, Miami-Dade 33137

#### **Unit Information**

| MLS Number:<br>Status:<br>Size:<br>Bedrooms:<br>Full Bathrooms:<br>Half Bathrooms: | A11563076<br>Active<br>912 Sq ft.<br>2<br>2  |
|------------------------------------------------------------------------------------|----------------------------------------------|
| Parking Spaces:<br>View:                                                           | 2 Or More Spaces                             |
| List Price:<br>List PPSF:<br>Valuated Price:<br>Valuated PPSF:                     | \$1,025,000<br>\$1,124<br>\$860,000<br>\$943 |