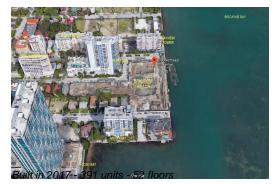

#### **Building Information**

| Number of units:                         | 391 |
|------------------------------------------|-----|
| Number of active listings for rent:      | 0   |
| Number of active listings for sale:      | 18  |
| Building inventory for sale:             | 4%  |
| Number of sales over the last 12 months: | 19  |
| Number of sales over the last 6 months:  | 9   |
| Number of sales over the last 3 months:  | 6   |

## **Building Association Information**

Biscayne Beach Address: 2900 NE 7th Ave, Miami, FL 33137 Phone: +1 305-356-7443