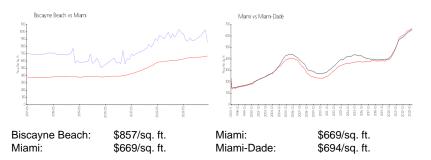

#### **Market Information**

| Biscayne Beach | 5% |
|----------------|----|
| Miami          | 4% |
| Miami-Dade     | 3% |

# Avg. Time to Close Over Last 12 Months

| Biscayne Beach | 110 days |
|----------------|----------|
| Miami          | 84 days  |
| Miami-Dade     | 81 days  |