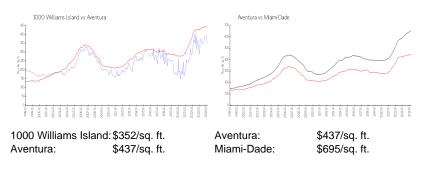

#### **Inventory for Sale**

| 1000 Williams Island | 8% |
|----------------------|----|
| Aventura             | 5% |
| Miami-Dade           | 3% |

### Avg. Time to Close Over Last 12 Months

| 1000 Williams Island | 97 days |
|----------------------|---------|
| Aventura             | 89 days |
| Miami-Dade           | 81 days |

1000 Wittare Island