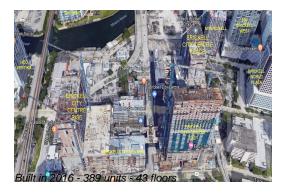

## **Building Information**

Number of units: 389
Number of active listings for rent: 0
Number of active listings for sale: 28
Building inventory for sale: 7%
Number of sales over the last 12 months: 24
Number of sales over the last 6 months: 11
Number of sales over the last 3 months: 7