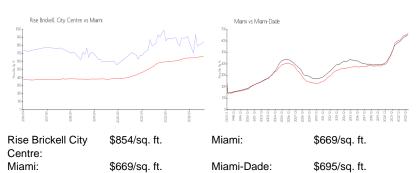

Half Bathrooms: 1

Parking Spaces: 1 Space, Valet Parking

View: Rental Price: \$7,500

 List PPSF:
 \$5

 Valuated Price:
 \$1,064,000

 Valuated PPSF:
 \$769

The above valuated price is a baseline figure that does not take into account any specific renovation, upgrade, split, merge, or deterioration of the unit.

## **Building Information**

Number of units: 389
Number of active listings for rent: 0
Number of active listings for sale: 28
Building inventory for sale: 7%
Number of sales over the last 12 months: 24
Number of sales over the last 6 months: 11
Number of sales over the last 3 months: 7

## **Building Association Information**

Rise Brickell City Centre 88 SW 7th Street Miami FL 33130 786 475 5342

http://www.brickellcitycentre.com/residences/rise

#### **Market Information**



### **Inventory for Sale**

Rise Brickell City Centre 7% Miami 4% Miami-Dade 3%

## Avg. Time to Close Over Last 12 Months

Rise Brickell City Centre 89 days Miami 84 days Miami-Dade 81 days