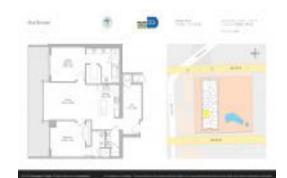

#### **Unit Information**

MLS Number: A11564122 Status: Active Size: 1,383 Sq ft.

Bedrooms: 2
Full Bathrooms: 2
Half Bathrooms: 1

Parking Spaces: 1 Space, Valet Parking

View: Rental Price: \$7,500

 List PPSF:
 \$5