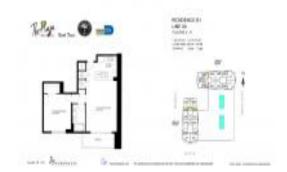

#### **Unit Information**

 MLS Number:
 A11564884

 Status:
 Active

 Size:
 692 Sq ft.

 Bedrooms:
 1

Full Bathrooms: Half Bathrooms:

Parking Spaces: 1 Space, Assigned Parking, Valet Parking

 View:
 \$449,000

 List Price:
 \$449,000

 List PPSF:
 \$649

 Valuated Price:
 \$354,000

 Valuated PPSF:
 \$512

The above valuated price is a baseline figure that does not take into account any specific renovation, upgrade, split, merge, or deterioration of the unit.