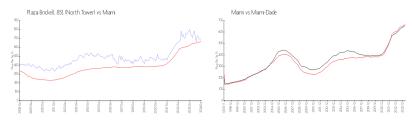

#### **Market Information**

 Plaza Brickell 851 (North Tower):
 \$692/sq. ft.
 Miami:
 \$669/sq. ft.

 Miami:
 \$669/sq. ft.
 Miami-Dade:
 \$695/sq. ft.