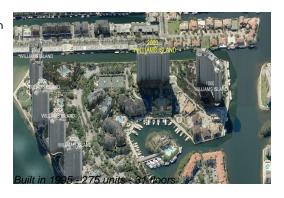

# Unit 2503 - 2000 Williams Island

2503 - 2000 Island Blvd, Aventura, FL, Miami-Dade 33160

# **Building Information**

Number of units: 275
Number of active listings for rent: 3
Number of active listings for sale: 7
Building inventory for sale: 2%
Number of sales over the last 12 months: 10
Number of sales over the last 6 months: 5
Number of sales over the last 3 months: 4