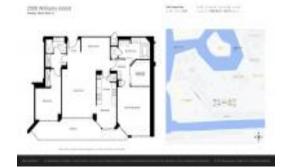

# Unit 2503 - 2000 Williams Island

2503 - 2000 Island Blvd, Aventura, FL, Miami-Dade 33160

#### **Unit Information**

 MLS Number:
 A11565076

 Status:
 Active

 Size:
 1,560 Sq ft.

 Bedrooms:
 2

Bedrooms: Full Bathrooms: Half Bathrooms:

Parking Spaces: Valet Parking

View: Bay, Garden View, Intracoastal View, Ocean

2

View, Water View

 Rental Price:
 \$5,600

 List PPSF:
 \$4

 Valuated Price:
 \$690,000

 Valuated PPSF:
 \$442

The above valuated price is a baseline figure that does not take into account any specific renovation, upgrade, split, merge, or deterioration of the unit.