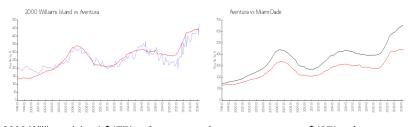

### **Market Information**

2000 Williams Island: \$477/sq. ft. Aventura: \$437/sq. ft. Aventura: \$437/sq. ft. Miami-Dade: \$694/sq. ft.