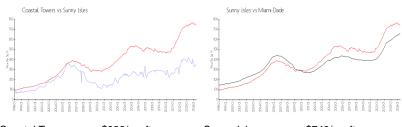

#### **Market Information**

Coastal Towers: \$338/sq. ft. Sunny Isles: \$743/sq. ft. Sunny Isles: \$743/sq. ft. Miami-Dade: \$703/sq. ft.