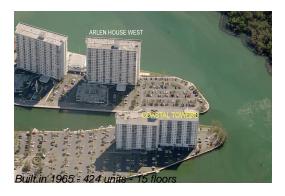

# **Unit 310 - Coastal Towers**

310 - 400 Kings Point Dr, Sunny Isles, FL, Miami-Dade 33160

## **Building Information**

Number of units:424Number of active listings for rent:9Number of active listings for sale:33Building inventory for sale:7%Number of sales over the last 12 months:21Number of sales over the last 6 months:9Number of sales over the last 3 months:2