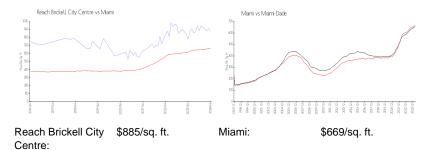

### **Market Information**

Miami-Dade:

7%

\$694/sq. ft.

**Inventory for Sale** 

Miami:

Reach Brickell City Centre

\$669/sq. ft.