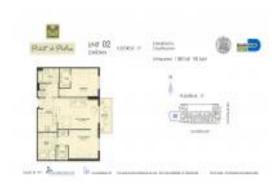

#### **Unit Information**

MLS Number: A11566240 Status: Active Size: 1,084 Sq ft.

Bedrooms: 2 Full Bathrooms: 2 Half Bathrooms:

Parking Spaces: 2 Or More Spaces

 View:
 \$650,000

 List Price:
 \$650,000

 List PPSF:
 \$600