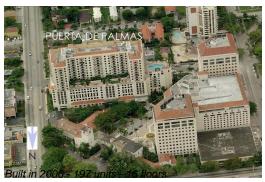

## Unit 1102 - Puerta de Palmas

1102 - 888 Douglas Rd, Coral Gables, FL, Miami-Dade 33134

## **Building Information**

Number of units: 197
Number of active listings for rent: 2
Number of active listings for sale: 8
Building inventory for sale: 4%
Number of sales over the last 12 months: 13
Number of sales over the last 6 months: 7
Number of sales over the last 3 months: 4