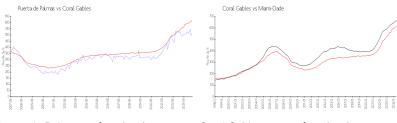

#### **Market Information**

Puerta de Palmas: \$513/sq. ft. Coral Gables: \$619/sq. ft. Coral Gables: \$619/sq. ft. Miami-Dade: \$705/sq. ft.