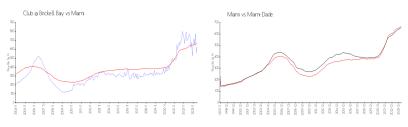

#### **Market Information**

Club @ Brickell Bay: \$622/sq. ft. \$669/sq. ft. Miami: \$669/sq. ft. Miami-Dade: \$694/sq. ft. Miami: