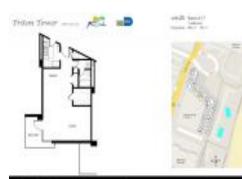

# Unit 1420 - Triton Tower

1420 - 2899 Collins Ave, Miami Beach, FL, Miami-Dade 33140

### **Unit Information**

| MLS Number:                                           | A11566686      |
|-------------------------------------------------------|----------------|
| Status:                                               | Active         |
| Size:                                                 | 600 Sq ft.     |
| Bedrooms:                                             | 1              |
| Full Bathrooms:<br>Half Bathrooms:<br>Parking Spaces: | 1              |
| View:                                                 | Bay,Water View |
| Rental Price:                                         | \$2,375        |
| List PPSF:                                            | \$4            |
| Valuated Price:                                       | \$290,000      |
| Valuated PPSF:                                        | \$483          |