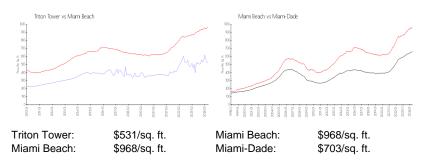

#### **Inventory for Sale**

| Triton Tower | 5% |
|--------------|----|
| Miami Beach  | 4% |
| Miami-Dade   | 3% |