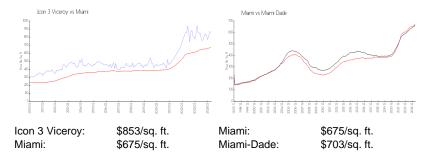

#### **Market Information**

| Icon 3 Viceroy | 4% |
|----------------|----|
| Miami          | 4% |
| Miami-Dade     | 3% |

## Avg. Time to Close Over Last 12 Months

| Icon 3 Viceroy | 123 days |
|----------------|----------|
| Miami          | 83 days  |
| Miami-Dade     | 81 days  |

Built in 2010 - 520 units - 48 floors