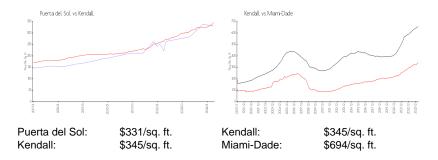

# **Inventory for Sale**

Puerta del Sol 2% Kendall 1% Miami-Dade 3%

### Avg. Time to Close Over Last 12 Months

Puerta del Sol 37 days Kendall 27 days Miami-Dade 81 days