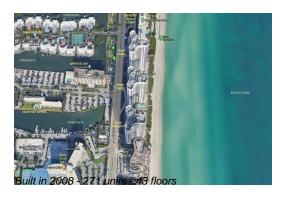

## **Building Information**

Number of units: 271
Number of active listings for rent: 20
Number of active listings for sale: 15
Building inventory for sale: 5%
Number of sales over the last 12 months: 11
Number of sales over the last 6 months: 6
Number of sales over the last 3 months: 5