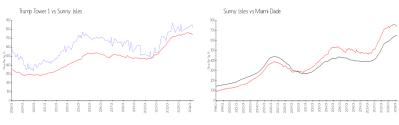

#### **Market Information**

Trump Tower 1: \$820/sq. ft. Sunny Isles: \$746/sq. ft. Sunny Isles: \$746/sq. ft. Miami-Dade: \$695/sq. ft.

## **Inventory for Sale**

Trump Tower 1 6%
Sunny Isles 5%
Miami-Dade 3%

## Avg. Time to Close Over Last 12 Months

Trump Tower 1 126 days Sunny Isles 114 days Miami-Dade 81 days