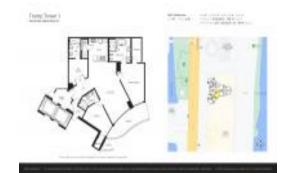

# **Unit 907 - Trump Tower 1**

907 - 16001 Collins Av, Sunny Isles, FL, Miami-Dade 33160

### **Unit Information**

 MLS Number:
 A11567961

 Status:
 Active

 Size:
 2,106 Sq ft.

 Bedrooms:
 3

Full Bathrooms: 3

Half Bathrooms:

Parking Spaces: Covered Parking, Valet Parking

 View:
 Ocean View

 Rental Price:
 \$12,000

 List PPSF:
 \$6

 Valuated Price:
 \$1,404,000

 Valuated PPSF:
 \$667

The above valuated price is a baseline figure that does not take into account any specific renovation, upgrade, split, merge, or deterioration of the unit.