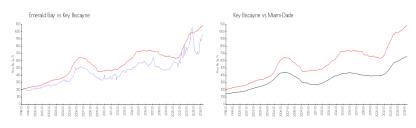

#### **Market Information**

Emerald Bay: \$967/sq. ft. Key Biscayne: \$1083/sq. ft. Key Biscayne: \$1083/sq. ft. Miami-Dade: \$703/sq. ft.