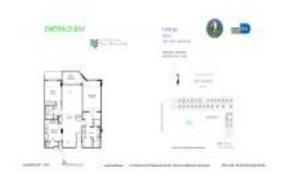

# Unit 442 - Emerald Bay

442 - 151 Crandon Blvd, Key Biscayne, FL, Miami-Dade 33149

#### **Unit Information**

 MLS Number:
 A11568312

 Status:
 Active

 Size:
 1,547 Sq ft.

Bedrooms: 2 Full Bathrooms: 2

Half Bathrooms: Parking Spaces:

 View:
 Garden View

 Rental Price:
 \$6,300

 List PPSF:
 \$4

 Valuated Price:
 \$1,343,000

 Valuated PPSF:
 \$868

The above valuated price is a baseline figure that does not take into account any specific renovation, upgrade, split, merge, or deterioration of the unit.