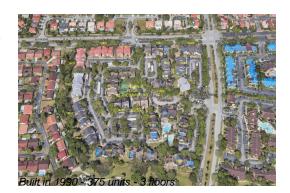

#### **Building Information**

| Number of units:                         | 375 |
|------------------------------------------|-----|
| Number of active listings for rent:      | 0   |
| Number of active listings for sale:      | 1   |
| Building inventory for sale:             | 0%  |
| Number of sales over the last 12 months: | 18  |
| Number of sales over the last 6 months:  | 10  |
| Number of sales over the last 3 months:  | 5   |

#### **Building Association Information**

Royal Palm Place Condominium Address: SW 157th Ave, Miami, FL 33196 (305) 386-7707