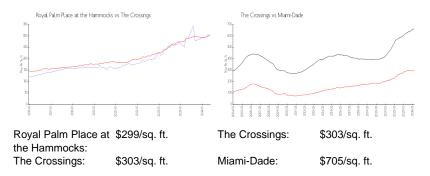

the last 12 months: | 18  |
| Number of sales over the last 6 months:  | 10  |
| Number of sales over the last 3 months:  | 5   |

#### **Building Association Information**

Royal Palm Place Condominium Address: SW 157th Ave, Miami, FL 33196 (305) 386-7707

#### **Recent Sales**

| Unit # | Size        | Closing Date | Sale Price | PPSF  |
|--------|-------------|--------------|------------|-------|
| 302    | 1,075 sq ft | May 2024     | \$335,000  | \$312 |
| 108    | 1,075 sq ft | May 2024     | \$325,000  | \$302 |
| 203    | 1,075 sq ft | May 2024     | \$305,000  | \$284 |
| 103    | 891 sq ft   | Mar 2024     | \$275,000  | \$309 |
| 204    | 891 sq ft   | Mar 2024     | \$282,000  | \$316 |
| 103    | 1,075 sq ft | Mar 2024     | \$305,000  | \$284 |

#### **Market Information**



### Inventory for Sale



#### ante distantes sua





| Royal Palm Place at the Hammocks | 0% |
|----------------------------------|----|
| The Crossings                    | 1% |
| Miami-Dade                       | 3% |

## Avg. Time to Close Over Last 12 Months

| Royal Palm Place at the Hammocks | 36 days |
|----------------------------------|---------|
| The Crossings                    | 38 days |
| Miami-Dade                       | 81 days |