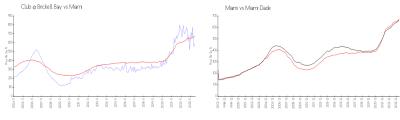

#### **Market Information**

Club @ Brickell Bay: \$590/sq. ft. Miami: \$673/sq. ft. Miami: \$673/sq. ft. Miami-Dade: \$705/sq. ft.