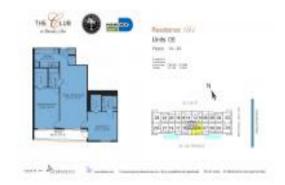

#### **Unit Information**

 MLS Number:
 A11568598

 Status:
 Active

 Size:
 1,183 Sq ft.

Bedrooms: 2 Full Bathrooms: 2

Half Bathrooms:

Parking Spaces: 1 Space View:

 List Price:
 \$900,000

 List PPSF:
 \$761

 Valuated Price:
 \$660,000

 Valuated PPSF:
 \$558

The above valuated price is a baseline figure that does not take into account any specific renovation, upgrade, split, merge, or deterioration of the unit.