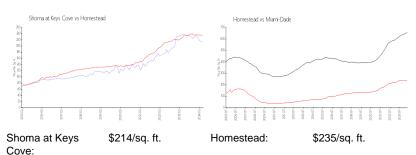

Information**

 MLS Number:
 A11569039

 Status:
 Active

 Size:
 1,060 Sq ft.

Bedrooms: 3 Full Bathrooms: 2

Half Bathrooms:

Parking Spaces: 2 Spaces

View:

 Rental Price:
 \$2,600

 List PPSF:
 \$2

 Valuated Price:
 \$226,000

 Valuated PPSF:
 \$213

The above valuated price is a baseline figure that does not take into account any specific renovation, upgrade, split, merge, or deterioration of the unit.



Number of units: 576
Number of active listings for rent: 0
Number of active listings for sale: 16
Building inventory for sale: 2%
Number of sales over the last 12 months: 21
Number of sales over the last 6 months: 13
Number of sales over the last 3 months: 10



Shoma Homes Key Cove Address 1455 SE 27th St Homestead, Florida 33035 Phone +1 305-230-6791

### **Market Information**



Homestead: \$235/sq. ft. Miami-Dade: \$694/sq. ft.

## **Inventory for Sale**

Shoma at Keys Cove 3% Homestead 2% Miami-Dade 3%

## Avg. Time to Close Over Last 12 Months

Shoma at Keys Cove 63 days Homestead 44 days Miami-Dade 81 days