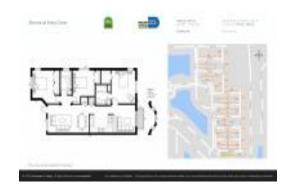

#### **Unit Information**

 MLS Number:
 A11569039

 Status:
 Active

 Size:
 1,060 Sq ft.

Bedrooms: 3 Full Bathrooms: 2

Half Bathrooms:

Parking Spaces: 2 Spaces

View:

Shoma Homes Key Cove Address 1455 SE 27th St Homestead, Florida 33035 Phone +1 305-230-6791