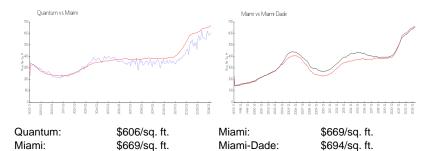

#### **Market Information**

| Quantum    | 3% |
|------------|----|
| Miami      | 4% |
| Miami-Dade | 3% |

Avg. Time to Close Over Last 12 Months

Quantum Miami Miami-Dade 48 days 84 days 81 days