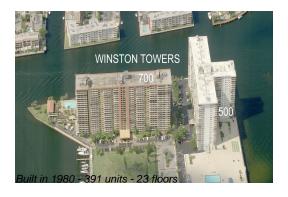

#### **Building Information**

Number of units:390Number of active listings for rent:8Number of active listings for sale:7Building inventory for sale:1%Number of sales over the last 12 months:17Number of sales over the last 6 months:7Number of sales over the last 3 months:5

## **Building Association Information**

Winston Tower 700 Condominium Association (305) 931-5998 & (305) 935-0670