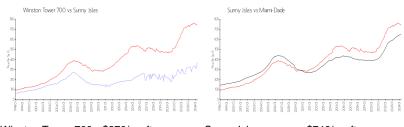

### **Market Information**

Winston Tower 700: \$370/sq. ft. Sunny Isles: \$746/sq. ft. Sunny Isles: \$746/sq. ft. Miami-Dade: \$695/sq. ft.