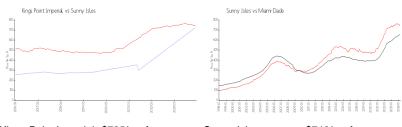

#### **Market Information**

Kings Point Imperial: \$725/sq. ft. Sunny Isles: \$746/sq. ft. Sunny Isles: \$746/sq. ft. Miami-Dade: \$694/sq. ft.