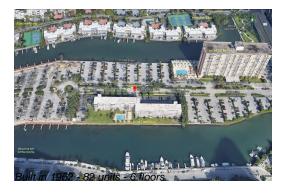

# **Unit 304 - Kings Point Imperial**

304 - 220 Kings Point Dr, Sunny Isles, FL, Miami-Dade 33160

#### **Building Information**

Number of units:82Number of active listings for rent:0Number of active listings for sale:1Building inventory for sale:1%Number of sales over the last 12 months:0Number of sales over the last 6 months:0Number of sales over the last 3 months:0