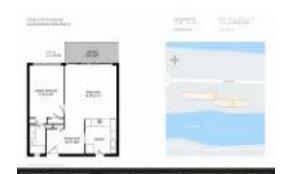

#### **Unit Information**

 MLS Number:
 A11569629

 Status:
 Active

 Size:
 639 Sq ft.

 Bedrooms:
 1

Full Bathrooms:

Half Bathrooms: Parking Spaces:

 View:
 Water View

 Rental Price:
 \$2,150

 List PPSF:
 \$3

 Valuated Price:
 \$460,000

 Valuated PPSF:
 \$720

The above valuated price is a baseline figure that does not take into account any specific renovation, upgrade, split, merge, or deterioration of the unit.