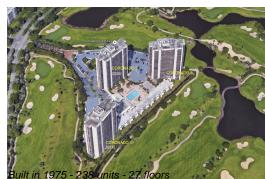

#### **Building Information**

| Number of units:                         | 238 |
|------------------------------------------|-----|
| Number of active listings for rent:      | 0   |
| Number of active listings for sale:      | 13  |
| Building inventory for sale:             | 5%  |
| Number of sales over the last 12 months: | 10  |
| Number of sales over the last 6 months:  | 3   |
| Number of sales over the last 3 months:  | 1   |