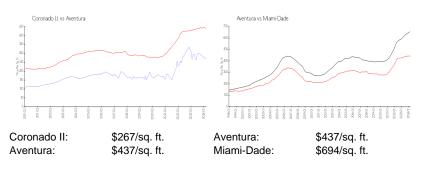

## **Inventory for Sale**

| Coronado II | 5% |
|-------------|----|
| Aventura    | 5% |
| Miami-Dade  | 3% |