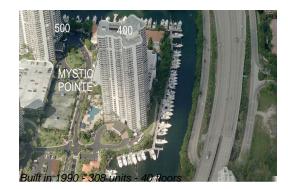

# Unit 2003 - Mystic Pointe Tower 400

2003 - 3500 Mystic Pointe Dr, Aventura, FL, Miami-Dade 33180

#### **Building Information**

| Number of units:                         | 308 |
|------------------------------------------|-----|
| Number of active listings for rent:      | 8   |
| Number of active listings for sale:      | 15  |
| Building inventory for sale:             | 4%  |
| Number of sales over the last 12 months: | 12  |
| Number of sales over the last 6 months:  | 7   |
| Number of sales over the last 3 months:  | 3   |