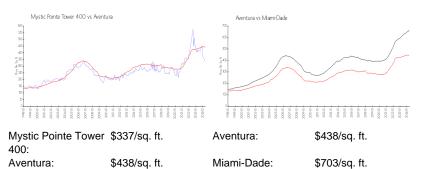

# **Market Information**

# **Inventory for Sale**

| Mystic Pointe Tower 400 | 5% |
|-------------------------|----|
| Aventura                | 5% |
| Miami-Dade              | 3% |

# Avg. Time to Close Over Last 12 Months

| Mystic Pointe Tower 400 | 154 days |
|-------------------------|----------|
| Aventura                | 89 days  |
| Miami-Dade              | 81 days  |