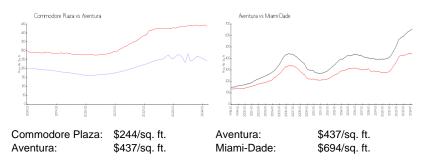

## **Inventory for Sale**

| Commodore Plaza | 8% |
|-----------------|----|
| Aventura        | 5% |
| Miami-Dade      | 3% |

## Avg. Time to Close Over Last 12 Months

| Commodore Plaza | 104 days |
|-----------------|----------|
| Aventura        | 89 days  |
| Miami-Dade      | 81 days  |

and and a second second