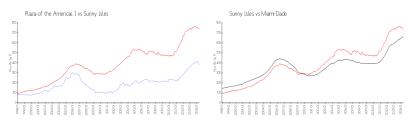

#### **Market Information**

Plaza of the \$375/sq. ft. Sunny Isles: \$743/sq. ft.

Americas 1:

Sunny Isles: \$743/sq. ft. Miami-Dade: \$703/sq. ft.