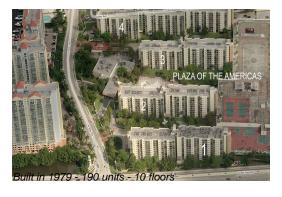

## **Building Information**

Number of units: 190
Number of active listings for rent: 9
Number of active listings for sale: 8
Building inventory for sale: 4%
Number of sales over the last 12 months: 2
Number of sales over the last 6 months: 1
Number of sales over the last 3 months: 1