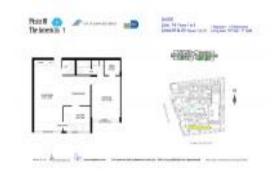

## Unit 420 - Plaza of the Americas 1

420 - 16909 N Bay Rd, Sunny Isles, FL, Miami-Dade 33160

#### **Unit Information**

 MLS Number:
 A11570174

 Status:
 Active

 Size:
 767 Sq ft.

Bedrooms:
Full Bathrooms:
Half Bathrooms:

Parking Spaces: 2 Spaces, Assigned Parking, Parking

Garage

View:

 Rental Price:
 \$2,150

 List PPSF:
 \$3

 Valuated Price:
 \$287,000

 Valuated PPSF:
 \$374

The above valuated price is a baseline figure that does not take into account any specific renovation, upgrade, split, merge, or deterioration of the unit.