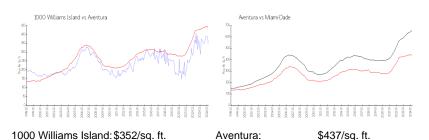

### **Market Information**

Miami-Dade:

\$694/sq. ft.

# Avg. Time to Close Over Last 12 Months

\$437/sq. ft.

1000 Williams Island97 daysAventura89 daysMiami-Dade81 days