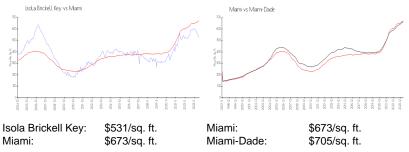

## **Inventory for Sale**

| Isola Brickell Key | 5% |
|--------------------|----|
| Miami              | 4% |
| Miami-Dade         | 3% |

Isola Brickell Key Miami Miami-Dade 42 days 83 days 81 days