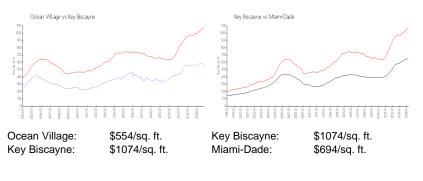

### **Market Information**

# **Inventory for Sale**

| Ocean Village | 4% |
|---------------|----|
| Key Biscayne  | 2% |
| Miami-Dade    | 3% |

### Avg. Time to Close Over Last 12 Months

| Ocean Village | 93 days |
|---------------|---------|
| Key Biscayne  | 96 days |
| Miami-Dade    | 81 days |

An Deast and a second s