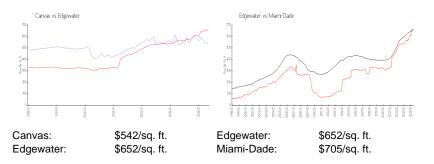

## Avg. Time to Close Over Last 12 Months

| Canvas     | 113 days |
|------------|----------|
| Edgewater  | 86 days  |
| Miami-Dade | 81 days  |

|    | 1    | 100.00 | 19  |
|----|------|--------|-----|
| 11 |      | 1      |     |
|    |      | 10     | 1 2 |
|    |      | 1      |     |
|    | 1.11 | - 1    | -   |