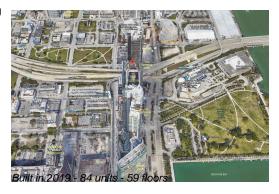

## **Building Information**

Number of units: 84

Number of active listings for rent: 0

Number of active listings for sale: 14

Building inventory for sale: 16%

Number of sales over the last 12 months: 4

Number of sales over the last 6 months: 4