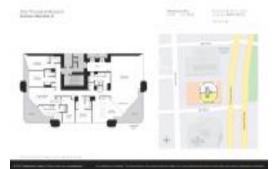

# Unit 2501 - One Thousand Museum

2501 - 1000 Biscayne Blvd, Miami, FL, Miami-Dade 33132

#### **Unit Information**

 MLS Number:
 A11571088

 Status:
 Active

 Size:
 4,635 Sq ft.

Bedrooms: 4
Full Bathrooms: 5
Half Bathrooms: 1

Parking Spaces: Covered Parking, Electric Vehicle Charging

Station, Guest Parking, Valet Parking