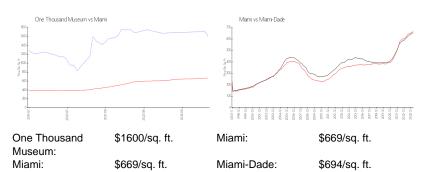

## **Inventory for Sale**

One Thousand Museum 17%

Miami 4% Miami-Dade 3%

# Avg. Time to Close Over Last 12 Months

One Thousand Museum 206 days Miami 84 days Miami-Dade 81 days