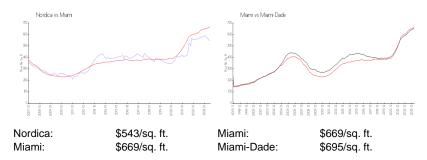

#### **Market Information**

### **Inventory for Sale**

 Nordica
 5%

 Miami
 4%

 Miami-Dade
 3%

# Avg. Time to Close Over Last 12 Months

Nordica 96 days Miami 84 days Miami-Dade 81 days