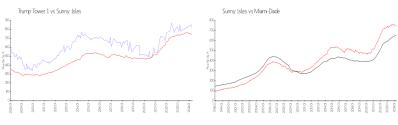

#### **Market Information**

Trump Tower 1: \$820/sq. ft. Sunny Isles: \$746/sq. ft. Sunny Isles: \$746/sq. ft. Miami-Dade: \$695/sq. ft.

## **Inventory for Sale**

Trump Tower 1 6%
Sunny Isles 5%
Miami-Dade 3%

## Avg. Time to Close Over Last 12 Months

Trump Tower 1 118 days
Sunny Isles 114 days
Miami-Dade 81 days