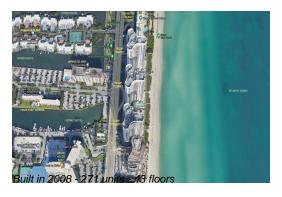

# Unit 3507 - Trump Tower 1

3507 - 16001 Collins Av, Sunny Isles, FL, Miami-Dade 33160

## **Building Information**

Number of units: 271
Number of active listings for rent: 20
Number of active listings for sale: 15
Building inventory for sale: 5%
Number of sales over the last 12 months: 11
Number of sales over the last 6 months: 6
Number of sales over the last 3 months: 5