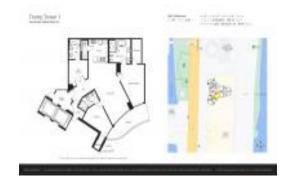

# Unit 3507 - Trump Tower 1

3507 - 16001 Collins Av, Sunny Isles, FL, Miami-Dade 33160

### **Unit Information**

 MLS Number:
 A11571144

 Status:
 Active

 Size:
 2,106 Sq ft.

 Bedrooms:
 3

Full Bathrooms: 3

Half Bathrooms:

Parking Spaces: 2 Spaces, Valet Parking View: Intracoastal View, Ocean View