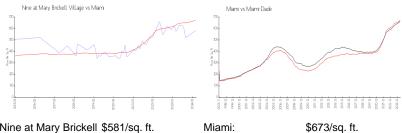

### **Market Information**

Nine at Mary Brickell \$581/sq. ft. Miami:

Village:

Miami: \$673/sq. ft. Miami-Dade: \$705/sq. ft.