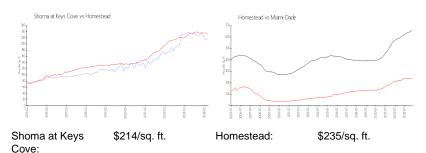

#### **Market Information**

Miami-Dade:

\$694/sq. ft.

## **Inventory for Sale**

Homestead:

Shoma at Keys Cove 3% Homestead 2% Miami-Dade 3%

## Avg. Time to Close Over Last 12 Months

\$235/sq. ft.

Shoma at Keys Cove 63 days Homestead 44 days Miami-Dade 81 days