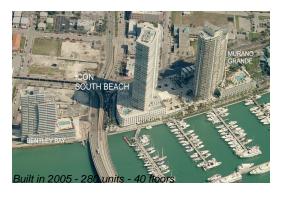

# Unit 2005 - Icon South Beach

2005 - 450 Alton Rd, Miami Beach, FL, Miami-Dade 33139

#### **Building Information**

Number of units: 280
Number of active listings for rent: 19
Number of active listings for sale: 7
Building inventory for sale: 2%
Number of sales over the last 12 months: 9
Number of sales over the last 6 months: 2
Number of sales over the last 3 months: 1