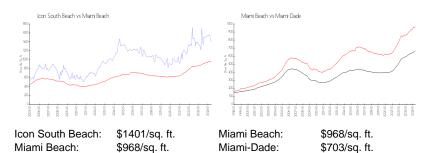

 List PPSF:
 \$5

 Valuated Price:
 \$2,246,000

 Valuated PPSF:
 \$1,283

The above valuated price is a baseline figure that does not take into account any specific renovation, upgrade, split, merge, or deterioration of the unit.