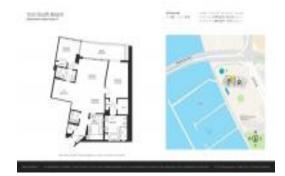

# Unit 2005 - Icon South Beach

2005 - 450 Alton Rd, Miami Beach, FL, Miami-Dade 33139

#### **Unit Information**

 MLS Number:
 A11571772

 Status:
 Active

 Size:
 1,750 Sq ft.

Bedrooms: 2
Full Bathrooms: 2
Half Bathrooms: 1

Parking Spaces:

View:

 Rental Price:
 \$9,500