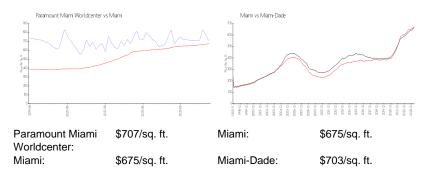

## **Inventory for Sale**

| Paramount Miami Worldcenter | 13% |
|-----------------------------|-----|
| Miami                       | 4%  |
| Miami-Dade                  | 3%  |

### Avg. Time to Close Over Last 12 Months

| Paramount Miami Worldcenter | 128 days |
|-----------------------------|----------|
| Miami                       | 83 days  |
| Miami-Dade                  | 81 days  |