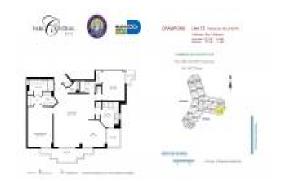

# **Unit LP13 - Parc Central East**

LP13 - 3300 NE 192 St, Aventura, FL, Miami-Dade 33180

#### **Unit Information**

 MLS Number:
 A11572213

 Status:
 Active

 Size:
 1,181 Sq ft.

 Bedrooms:
 2

Full Bathrooms:

Half Bathrooms:

Parking Spaces: 1 Space, Assigned Parking

View: Intracoastal View, Ocean View, Water View

2

 Rental Price:
 \$3,400

 List PPSF:
 \$3

 Valuated Price:
 \$493,000

 Valuated PPSF:
 \$417

The above valuated price is a baseline figure that does not take into account any specific renovation, upgrade, split, merge, or deterioration of the unit.