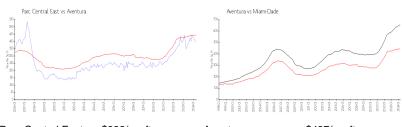

#### **Market Information**

Parc Central East: \$392/sq. ft. Aventura: \$437/sq. ft. Aventura: \$437/sq. ft. Miami-Dade: \$695/sq. ft.