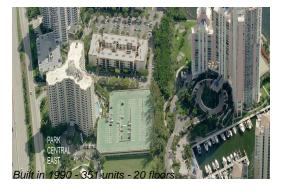

#### **Building Information**

Number of units: 351
Number of active listings for rent: 20
Number of active listings for sale: 21
Building inventory for sale: 5%
Number of sales over the last 12 months: 11
Number of sales over the last 6 months: 1
Number of sales over the last 3 months: 1