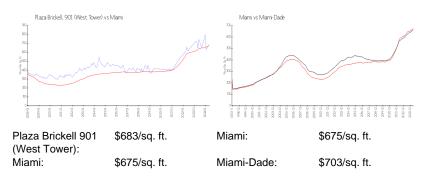

#### **Inventory for Sale**

| Plaza Brickell 901 (West Tower) | 3% |
|---------------------------------|----|
| Miami                           | 4% |
| Miami-Dade                      | 3% |