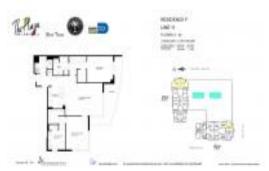

## **Unit Information**

| MLS Number:<br>Status: | A11572225<br>Active    |
|------------------------|------------------------|
| Size:                  | 1,289 Sq ft.           |
| Bedrooms:              | 2                      |
| Full Bathrooms:        | 2                      |
| Half Bathrooms:        | 1                      |
| Parking Spaces:        | 1 Space, Valet Parking |
| View:                  |                        |
| List Price:            | \$975,000              |
| List PPSF:             | \$756                  |
| Valuated Price:        | \$922,000              |
| Valuated PPSF:         | \$715                  |