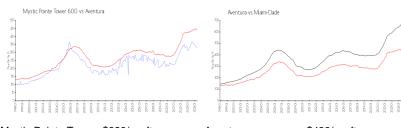

## **Market Information**

Mystic Pointe Tower \$329/sq. ft.

600:

Aventura: \$438/sq. ft.

Aventura: \$438/sq. ft.

Miami-Dade: \$703/sq. ft.