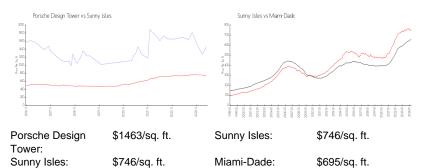

#### **Market Information**

| Porsche Design Tower | 22% |
|----------------------|-----|
| Sunny Isles          | 5%  |
| Miami-Dade           | 3%  |

201 135 units - 56 floors