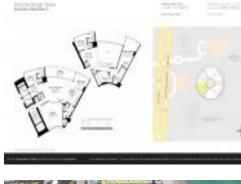

# Unit 4803 - Porsche Design Tower

4803 - 18555 Collins Ave, Sunny Isles, FL, Miami-Dade 33160

### **Unit Information**

| MLS Number:<br>Status:<br>Size:<br>Bedrooms:<br>Full Bathrooms:<br>Half Bathrooms: | A11572486<br>Active<br>3,130 Sq ft.<br>3<br>4    |
|------------------------------------------------------------------------------------|--------------------------------------------------|
| Parking Spaces:<br>View:                                                           | 2 Or More Spaces                                 |
| List Price:<br>List PPSF:<br>Valuated Price:<br>Valuated PPSF:                     | \$4,995,000<br>\$1,596<br>\$5,217,000<br>\$1,667 |