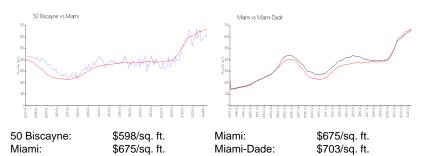

#### **Market Information**

| 50 Biscayne | 3% |
|-------------|----|
| Miami       | 4% |
| Miami-Dade  | 3% |

# Avg. Time to Close Over Last 12 Months

| 50 Biscayne | 60 days |
|-------------|---------|
| Miami       | 83 days |
| Miami-Dade  | 81 days |