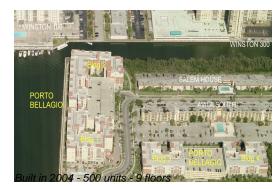

# Unit 2609 - Porto Bellagio

2609 - 17100 N Bay Rd, Sunny Isles, FL, Miami-Dade 33160

#### **Building Information**

| Number of units:                         | 500 |
|------------------------------------------|-----|
| Number of active listings for rent:      | 23  |
| Number of active listings for sale:      | 17  |
| Building inventory for sale:             | 3%  |
| Number of sales over the last 12 months: | 16  |
| Number of sales over the last 6 months:  | 10  |
| Number of sales over the last 3 months:  | 5   |