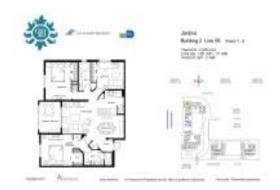

# Unit 2609 - Porto Bellagio

2609 - 17100 N Bay Rd, Sunny Isles, FL, Miami-Dade 33160

## **Unit Information**

| MLS Number:     | A11572771                               |
|-----------------|-----------------------------------------|
| Status:         | Active                                  |
| Size:           | 1,264 Sq ft.                            |
| Bedrooms:       | 3                                       |
| Full Bathrooms: | 2                                       |
| Half Bathrooms: |                                         |
| Parking Spaces: | 1 Space, Covered Parking, Guest Parking |
| View:           |                                         |
| List Price:     | \$760,000                               |
| List PPSF:      | \$601                                   |
| Valuated Price: | \$701,000                               |
| Valuated PPSF:  | \$555                                   |
|                 |                                         |