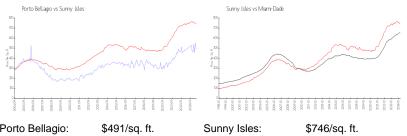

#### **Market Information**

| Porto Bellagio: | \$491/sq. ft. | Sunny Isles: | \$746/sq. ft. |
|-----------------|---------------|--------------|---------------|
| Sunny Isles:    | \$746/sq. ft. | Miami-Dade:  | \$694/sq. ft. |