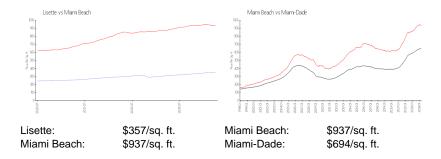

 Valuated Price:
 \$239,000

 Valuated PPSF:
 \$356

The above valuated price is a baseline figure that does not take into account any specific renovation, upgrade, split, merge, or deterioration of the unit.