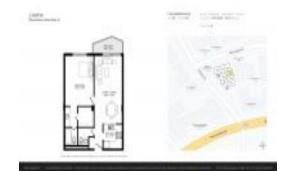

#### **Unit Information**

MLS Number: A11572909
Status: Active
Size: 672 Sq ft.

Bedrooms: 1
Full Bathrooms: 1
Half Bathrooms: 1

 Parking Spaces:
 1 Space

 View:
 Garden View

 Rental Price:
 \$1,900

 List PPSF:
 \$3