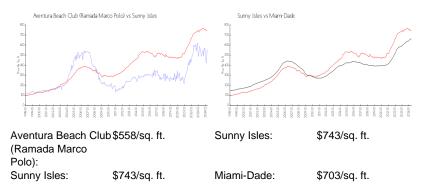

# **Market Information**

Aventura Beach Club (Ramada Marco 19% Polo)

Built in 1966 - 509 Units - 11 floors

| Sunny Isles | 5% |
|-------------|----|
| Miami-Dade  | 3% |